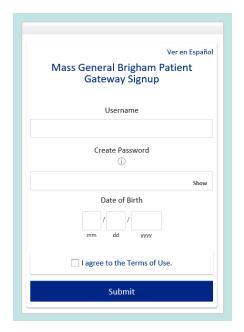

## If you have an activation code:

1. Click the link in your email or text.

- 2. A new browser window should open.
  - Enter a **Username** and **Password**.
  - Enter your Date of Birth and accept the Terms of Use.
  - · Select Submit.