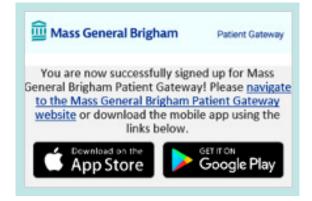

3. Click on the link that says "navigate to the Mass General Brigham Patient Gateway website" or download the mobile app.

If you already have the mobile app, open the app. Enter your username and password to log in to Patient Gateway.