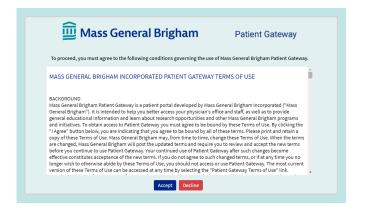

4. Enter your username and password to log in to Patient Gateway.

5. Review and **Accept** the Terms of Use.

6. Confirm your Notification Settings.

You are now all set to begin to use Patient Gateway!

For further assistance, please call the Patient Gateway support desk at 800-745-9683.

NOTE: Mass General Brigham does not track or store these identity verification questions.

- 5. Enter a **Username** and **Password**.
  - · Click Next.

- Enter your email address and your mobile phone number for text messages.
- · Click Next.
- Review and accept the terms of use.
  You will then be logged in and taken to your activated Patient Gateway account.