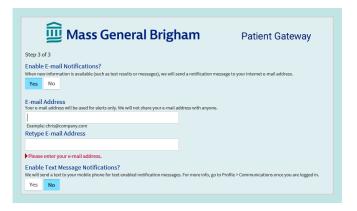

NOTE: Mass General Brigham does not track or store these identity verification questions.

- 5. Enter a **Username** and **Password**.
  - · Click Next.

- Enter your email address and your mobile phone number for text messages.
- · Click Next.
- Review and accept the terms of use.
  You will then be logged in and taken to your activated Patient Gateway account.