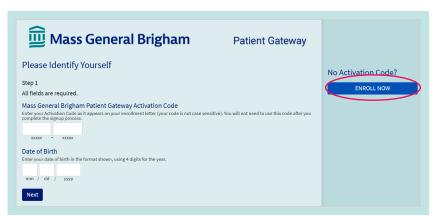

## If you do not have an activation code:

- 1. Go to www.patientgateway.org
  - Select Enroll Now

2. On the next screen, select **Enroll Now** a second time

- 3. Enter your information name, address, date of birth, etc.
  - This will be used to confirm your identity in the next step of the process.
  - · Select Next to continue.