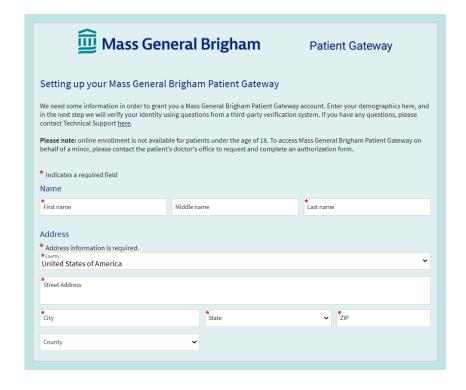

## If you do not have an activation code:

- 1. Go to www.patientgateway.org
  - Select Enroll Now

2. On the next screen, select **Enroll Now** a second time

- 3. Enter your information name, address, date of birth, etc.
  - This will be used to confirm your identity in the next step of the process.
  - · Select Next to continue.