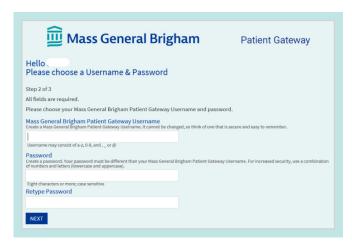

NOTE: Mass General Brigham does not track or store these identity verification questions.

- 5. Enter a **Username** and **Password**.
  - · Click Next.

- Enter your email address and your mobile phone number for text messages.
- · Click Next.
- Review and accept the terms of use.
  You will then be logged in and taken to your activated Patient Gateway account.