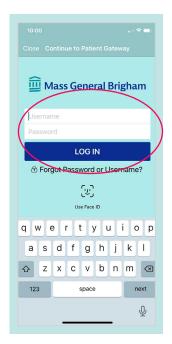

4. Enter your username and password to log in to Patient Gateway.

5. Review and **Accept** the Terms of Use.

6. Confirm your Notification Settings.

You are now all set to begin to use Patient Gateway!

For further assistance, please call the Patient Gateway support desk at 800-745-9683.