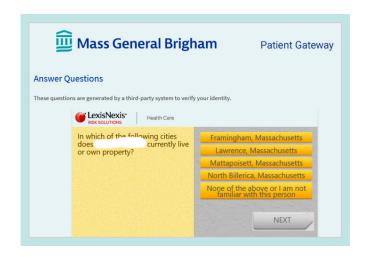

For further assistance, please call the Patient Gateway support desk at 800-745-9683.

- 4. Mass General Brigham uses Lexis Nexis, a secure third-party identity verification system. It will ask you a series of questions to confirm your identity based on the information you provided in the previous step.
  - Choose the correct response to each question and click Next.

NOTE: Mass General Brigham does not track or store these identity verification questions.

- 5. Enter a **Username** and **Password**.
  - · Click Next.

- Enter your email address and your mobile phone number for text messages.
- · Click Next.
- Review and accept the terms of use.
  You will then be logged in and taken to your activated Patient Gateway account.