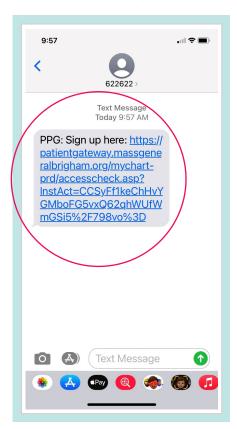

## If you have an activation code:

1. Click the link in your email or text.

- 2. A new browser window should open.
  - Enter a **Username** and **Password**.
  - Enter your Date of Birth and accept the Terms of Use.
  - · Select Submit.